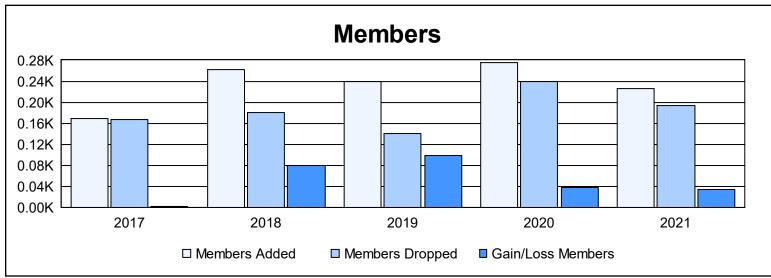

District 124 As of June 2021 Cumulative

| Year      | New<br>Clubs | Dropped<br>Clubs | Gain/<br>Loss<br>Clubs | New<br>Members | Charter<br>Members | Reinstate<br>Members | Transfer<br>Members | Total<br>Member<br>Added | Total<br>Members<br>Dropped | Gain/<br>Loss<br>Members |
|-----------|--------------|------------------|------------------------|----------------|--------------------|----------------------|---------------------|--------------------------|-----------------------------|--------------------------|
| 2016-2017 | 2            | 2                | 0                      | 118            | 46                 | 2                    | 3                   | 169                      | 167                         | 2                        |
| 2017-2018 | 2            | 1                | 1                      | 181            | 75                 | 3                    | 2                   | 261                      | 181                         | 80                       |
| 2018-2019 | 3            | 0                | 3                      | 153            | 83                 | 0                    | 4                   | 240                      | 141                         | 99                       |
| 2019-2020 | 6            | 1                | 5                      | 111            | 156                | 7                    | 2                   | 276                      | 239                         | 37                       |
| 2020-2021 | 5            | 2                | 3                      | 99             | 121                | 6                    | 0                   | 226                      | 193                         | 33                       |
| Average   | 4            | 1                | 2                      | 132            | 96                 | 4                    | 2                   | 234                      | 184                         | 50                       |