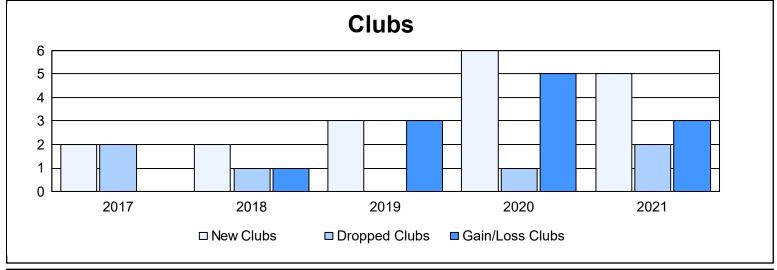

District 124 As of June 2021 Cumulative

| Year      | New<br>Clubs | Dropped<br>Clubs | Gain/<br>Loss<br>Clubs | New<br>Members | Charter<br>Members | Reinstate<br>Members | Transfer<br>Members | Total<br>Member<br>Added | Total<br>Members<br>Dropped | Gain/<br>Loss<br>Members |
|-----------|--------------|------------------|------------------------|----------------|--------------------|----------------------|---------------------|--------------------------|-----------------------------|--------------------------|
| 2016-2017 | 2            | 2                | 0                      | 118            | 46                 | 2                    | 3                   | 169                      | 167                         | 2                        |
| 2017-2018 | 2            | 1                | 1                      | 181            | 75                 | 3                    | 2                   | 261                      | 181                         | 80                       |
| 2018-2019 | 3            | 0                | 3                      | 153            | 83                 | 0                    | 4                   | 240                      | 141                         | 99                       |
| 2019-2020 | 6            | 1                | 5                      | 111            | 156                | 7                    | 2                   | 276                      | 239                         | 37                       |
| 2020-2021 | 5            | 2                | 3                      | 99             | 121                | 6                    | 0                   | 226                      | 193                         | 33                       |
| Average   | 4            | 1                | 2                      | 132            | 96                 | 4                    | 2                   | 234                      | 184                         | 50                       |